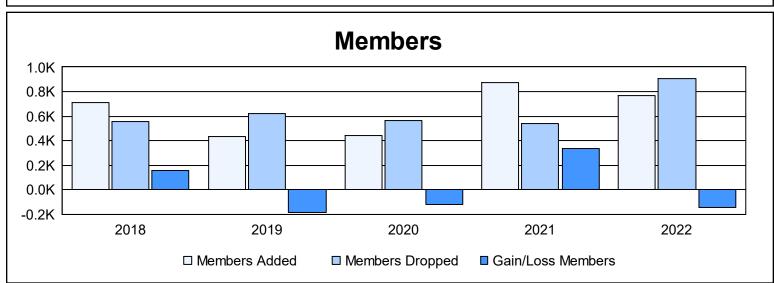

District 320 F

As of June 2022 Cumulative

| Year      | New<br>Clubs | Dropped<br>Clubs | Gain/<br>Loss<br>Clubs | New<br>Members | Charter<br>Members | Reinstate<br>Members | Transfer<br>Members | Total<br>Member<br>Added | Total<br>Members<br>Dropped | Gain/<br>Loss<br>Members |
|-----------|--------------|------------------|------------------------|----------------|--------------------|----------------------|---------------------|--------------------------|-----------------------------|--------------------------|
| 2017-2018 | 14           | 0                | 14                     | 350            | 334                | 22                   | 3                   | 709                      | 555                         | 154                      |
| 2018-2019 | 8            | 4                | 4                      | 212            | 190                | 27                   | 2                   | 431                      | 619                         | -188                     |
| 2019-2020 | 6            | 6                | 0                      | 153            | 188                | 33                   | 70                  | 444                      | 562                         | -118                     |
| 2020-2021 | 13           | 5                | 8                      | 466            | 374                | 15                   | 16                  | 871                      | 536                         | 335                      |
| 2021-2022 | 14           | 14               | 0                      | 324            | 413                | 20                   | 8                   | 765                      | 909                         | -144                     |
| Average   | 11           | 6                | 5                      | 301            | 300                | 23                   | 20                  | 644                      | 636                         | 8                        |